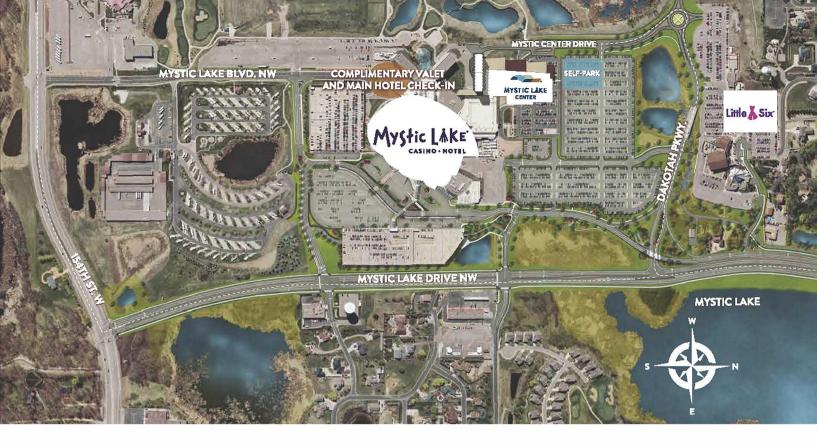

## **DIRECTIONS TO MYSTIC LAKE CENTER®**

## FROM THE NORTH:

- Take US Hwy 169 South to Cty Rd 83 (Mystic Lake Dr NW) for 3.6 miles.
- Digital signage on the overpass will direct you to the right lane of traffic.
- Follow Dakota Parkway.
- At the roundabout, take the third exit onto Mystic Center Drive. Continue to the Mystic Lake Center event parking lot.

## FROM THE SOUTH:

- Take I-35 North to 185th St and follow Cty Rd 21.
- Turn left on Cty Rd 82.
- Turn right on Cty Rd 83 (Mystic Lake Dr NW).
- · Continue under the overpass and turn left on Dakota Pkwy.
- Follow Dakota Parkway.
- At the roundabout, take the third exit onto Mystic Center Drive. Continue to the Mystic Lake Center event parking lot.

## **GUESTS STAYING AT THE HOTEL:**

- Follow property signage to the hotel entrance. The hotel is located on the southwest side of the property near the golf course.
- You are welcome to self-park in the hotel lot.